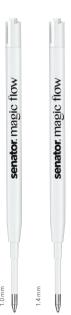

# SENATOR® MAGIC FLOW G2 REFILL

A high quality refill ensures a more pleasurable writing experience and guarantees higher levels of exposure and a better economic return for brands. As a specialist in plastics processing, we also produce our X20 and G2 plastic refills **in our own factory in Germany.** 

The **senator® magic flow G2** refill belongs to the best of its class:

- High class quality ball point
- **Compliant** to ISO-12757-2 and tested under stringent quality criteria to the highest standards
- In two sizes:
  - 1.0 mm for all who prefer a clear and fine line1.4 mm for all those who love more ink flow and thus even smoother writing
- Thanks to the quality ballpoint and **premium-quality German ink** the writing is exceptionally smooth and even
- Our refill promise: up to 5 years of writing power of our G2 refills