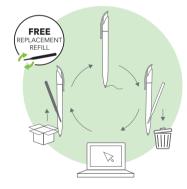

Once the refill is empty, it is easy to extend its life span and your advertising impact by using a free replacement refill.

We offer all users of our writing instruments from Europe the opportunity to order a free replacement refill via our website **refills.senator.com**. You only pay a shipping fee of 1 £.