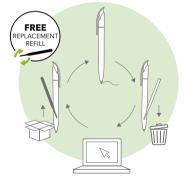

#### FREE REPLACEMENT REFILL

### SIMPLE. EXCELLENT. DONE. LONG LASTING.

Senator® offers free replacements for empty refills: Avoid waste and extend the life of your pen at the same time.

## FREE REPLACEMENT FOR EMPTY REFILLS

Everyone can help protect our environment.

Avoiding waste is a big part. Senator® goes one step further and extends the service life of your senator® writing instrument and your advertising impact.

Once the refill is empty, it is easy to extend its life span and your advertising impact by using a free replacement refill.

We offer all users of our writing instruments from Europe the opportunity to order a free replacement refill via our website **refills.senator.com**. You only pay a shipping fee of 1 £.