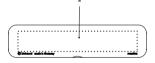

## **BRANDING / AREA**

| <b>Outside 1</b> CMYK Print 150 x 18 | mm |
|--------------------------------------|----|
|--------------------------------------|----|