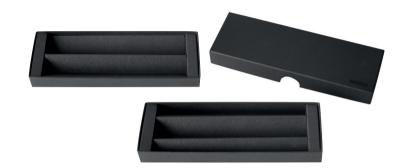

## **ART. NO. ET 190**

## For 1 or 2 writing instruments

Carton, FSC Mix, matt black, with removable cardboard insert **Dimensions:** 175 x 62 x 22 mm