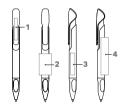

# **BRANDING / AREA**

| Clip   | 1 | 1c - 5c Print<br>CMYK Print | 35 x 5 mm           |
|--------|---|-----------------------------|---------------------|
| Barrel | 2 | 1c - 5c Print               | 28 x 20 mm          |
|        | 3 | CMYK Print                  | 35 x 7 mm           |
|        | 4 | 1c - 5c Print               | 55 x 18 mm          |
|        |   |                             | (from 1,000 pieces) |