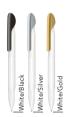

# Visible parts made from recycled material,

glossy opaque barrel with matt accents, lacquered clip: glossy gold, glossy silver, matt black durable senator® magic flow G2 refill (1.0 mm), writing length up to 5,000 m, ink colour: black