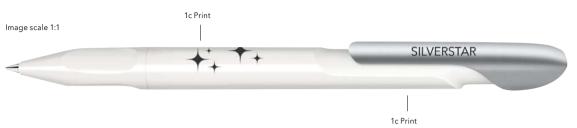

# Push ball pen

# Visible parts made from recycled material,

glossy opaque barrel with matt accents, lacquered clip: glossy gold, glossy silver, matt black durable senator® magic flow G2 refill (1.0 mm), writing length up to 5,000 m, ink colour: black

# **BRANDING / AREA**

| Clip   | 1 | 1c - 5c Print<br>CMYK Print | 35 x 5 mm           |
|--------|---|-----------------------------|---------------------|
| Barrel | 2 | 1c - 5c Print               | 28 x 20 mm          |
|        | 3 | CMYK Print                  | 35 x 7 mm           |
|        | 4 | 1c - 5c Print               | 55 x 18 mm          |
|        |   |                             | (from 1,000 pieces) |