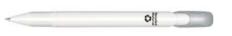

# Push ball pen

# Visible parts made from recycled material,

glossy opaque barrel with matt accents, lacquered clip: glossy gold, glossy silver, matt black durable senator® magic flow G2 refill (1.0 mm), writing length up to 5,000 m, ink colour: black