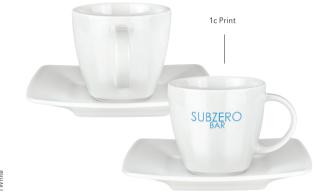

#### Espresso Set

Porcelain cup with saucer, high gloss white

Height: ~55 mm

Diameter: ~60 mm

Capacity: ~0.08 ℓ

Diameter saucer: ~116 mm

#### **BRANDING / AREA**

| Outside | 1 | 1c - 5c Print | 30 x 40 mm |
|---------|---|---------------|------------|
| Saucer  | 2 | 1c - 5c Print | 55 x 15 mm |
|         | 3 | 1c - 5c Print | Ø 25 mm    |