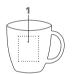

#### **BRANDING / AREA**

| Outside | 1 | 1c - 5c Print | 30 x 40 mm |
|---------|---|---------------|------------|
| Saucer  | 2 | 1c - 5c Print | 55 x 15 mm |
|         | 3 | 1c - 5c Print | Ø 25 mm    |