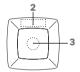

#### **BRANDING / AREA**

| Outside | 1 | 1c - 5c Print | 30 x 40 mm |
|---------|---|---------------|------------|
| Saucer  | 2 | 1c - 5c Print | 55 x 15 mm |
|         | 3 | 1c - 5c Print | Ø 25 mm    |