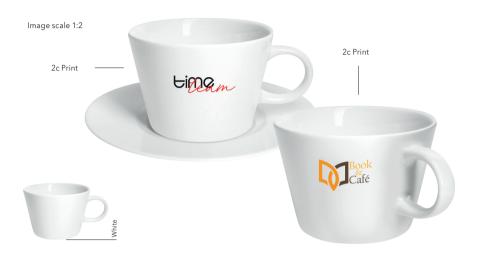

# FANCY COFFEE CUP AND SET

# Small porcelain cup with saucer 0965

In classic design, high-gloss white, suitable

for coffee pod machines

## Small porcelain cup 0965-T

in classic design, high-gloss white, suitable for coffee pod machines

Height:  $\sim 65 \text{ mm}$ Diameter:  $\sim 90 \text{ mm}$ Capacity:  $\sim 0.18 \ \ell$ Diameter saucer:  $\sim 150 \text{ mm}$ 