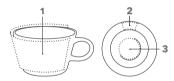

### **BRANDING / AREA**

| Cup    | 1 | 1c - 5c Print | 175 x 50 mm |
|--------|---|---------------|-------------|
| Saucer | 2 | 1c - 5c Print | 40 x 20 mm  |
|        | 3 | 1c - 5c Print | Ø 55 mm     |
|        |   |               |             |