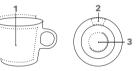

# **BRANDING / AREA**

| Cup    | 1 | 1c - 5c Print | 150 x 45 mm |
|--------|---|---------------|-------------|
| Saucer | 2 | 1c - 5c Print | 40 x 15 mm  |
|        | 3 | 1c - 5c Print | Ø 45 mm     |