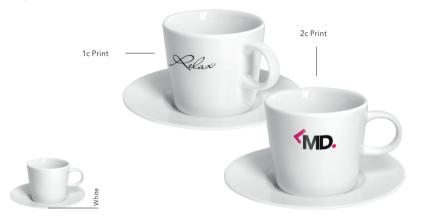

### Espresso Set

Porcelain espresso cup and saucer, glossy white, suitable for coffee pod machines

Height: ~ 67 mm Diameter: ~ 67 mm Capacity: ~ 0.08 ℓ Diameter saucer: ~ 120 mm

# FANCY ESPRESSO SET

Image scale 1:2

# ART. NO. 0964