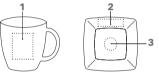

## **BRANDING / AREA**

| Outside | 1 | 1c - 5c Print | 40 x 50 mm |
|---------|---|---------------|------------|
| saucer  | 2 | 1c - 5c Print | 70 x 20 mm |
|         | 3 | 1c - 5c Print | Ø 35 mm    |