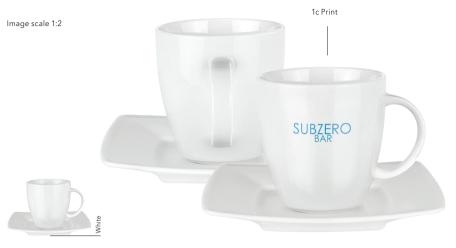

#### Coffee set

Porcelain cup with saucer, high-gloss white, suitable for coffee pod machines

Height: ~ 82 mm Diameter: ~ 80 mm Capacity: ~ 0.2 ℓ Diameter saucer: ~ 148 mm

## **BRANDING / AREA**

| Outside | 1 | 1c - 5c Print | 40 x 50 mm |
|---------|---|---------------|------------|
| saucer  | 2 | 1c - 5c Print | 70 x 20 mm |
|         | 3 | 1c - 5c Print | Ø 35 mm    |