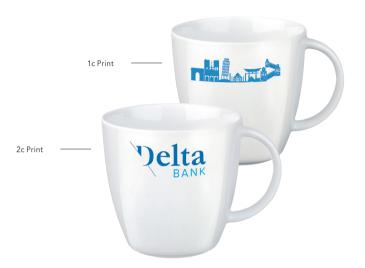

#### **BRANDING / AREA**

| Outside 1 | 1c - 5c Print | 40 x 50 mm |
|-----------|---------------|------------|
|-----------|---------------|------------|