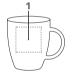

#### **BRANDING / AREA**

| Outside 1 | 1c - 5c Print | 40 x 50 mm |
|-----------|---------------|------------|
|-----------|---------------|------------|