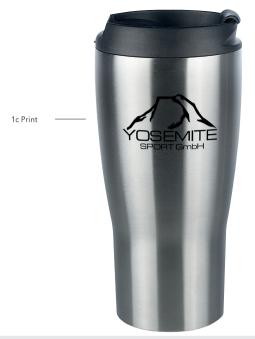

## Large vacuum thermo mug

Double-walled 18/8 stainless steel, with black plastic lid

Height:  $\sim 175 \text{ mm}$ Diameter:  $\sim 82 \text{ mm}$ Capacity:  $\sim 0.4 \text{ }\ell$ 

### **BRANDING / AREA**

| Outside | 1 | 1c - 5c Print | 60 x 60 mm |
|---------|---|---------------|------------|
|         | 2 | Engraving     | 20 x 60 mm |