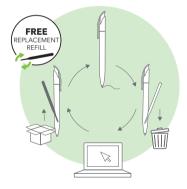

## FREE REPLACEMENT FOR EMPTY REFILLS

Everyone can help protect our environment.

Avoiding waste is a big part. Senator® goes one step further and extends the service life of your senator® writing instrument and your advertising impact.

Once the refill is empty, it is easy to extend its life span and your advertising impact by using a free replacement refill.

We offer all users of our writing instruments from Europe the opportunity to order a free replacement refill via our website **refills.senator.com**. You only pay a shipping fee of  $1 \in$ .

Don't throw away your ball pens. Protect the environment by using senator® replacement refills.