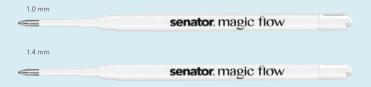

# SENATOR® MAGIC FLOW G2 REFILL

A high quality refill ensures a more pleasurable writing experience and guarantees higher levels of exposure and a better economic return for brands. As a specialist in plastics processing, we also produce our X20 and G2 plastic refills **in our own factory in Germany.** 

The **senator® magic flow G2** refill belongs to the best of its class:

- High class quality ball point
- **Compliant** to ISO-12757-2 and tested under stringent quality criteria to the highest standards
- In two sizes:
  - 1.0 mm for all who prefer a clear and fine line1.4 mm for all those who love more ink flow and thus even smoother writing
- Thanks to the quality ballpoint and **premium-quality German ink** the writing is exceptionally smooth and even
- Our refill promise: up to 5 years of writing power of our G2 refills