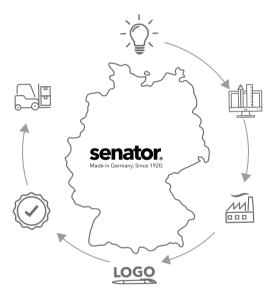

### 100 % MADE IN GERMANY

All senator<sup>®</sup> plastic pens are fully produced in Germany using 100% Green electricity. For us, "Made in Germany" goes far beyond mere advertising and encompasses the entire value chain from **design** and **development**, **injection moulding, assembly** and **printing** to **logistics** and **quality assurance**. This means we know exactly which raw materials go into every single writing instrument.

Your advantages with senator®:

- Short transport distances and proximity to the market
- Safe and durable products
- High and uniform quality standards
- Extensive know-how with experienced employees
- Flexibility in product development

With each of our writing instruments, we achieve a leading CO<sub>2</sub> footprint in the industry per metre of writing length, because in terms of **ecological** footprint, a product "Made in Germany" clearly exceeds other imported products.

senator<sup>®</sup> "made in Germany" stands for top quality and reliability.