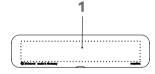

## **BRANDING / AREA**

| Outside 1 CMYK Print | 150 x 18 mm |
|----------------------|-------------|
|----------------------|-------------|