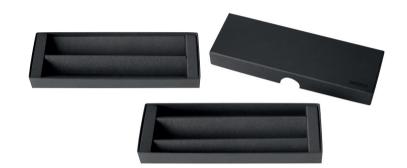

#### **ART. NO. ET 190**

## For 1 or 2 writing instruments

Carton, FSC Mix, matt black, with removable cardboard insert **Dimensions:** 175 x 62 x 22 mm