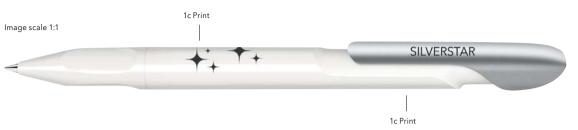

# **BRANDING / AREA**

| Clip   | 1 | 1c - 5c Print<br>CMYK Print | 35 x 5 mm           |
|--------|---|-----------------------------|---------------------|
| Barrel | 2 | 1c - 5c Print               | 28 x 20 mm          |
|        | 3 | CMYK Print                  | 35 x 7 mm           |
|        | 4 | 1c - 5c Print               | 55 x 18 mm          |
|        |   |                             | (from 1,000 pieces) |