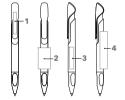

# **BRANDING / AREA**

| Clip   | 1 | 1c - 5c Print<br>CMYK Print | 35 x 5 mm           |
|--------|---|-----------------------------|---------------------|
| Barrel | 2 | 1c - 5c Print               | 28 x 20 mm          |
|        | 3 | CMYK Print                  | 35 x 7 mm           |
|        | 4 | 1c - 5c Print               | 55 x 18 mm          |
|        |   |                             | (from 1,000 pieces) |