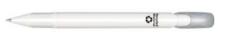

# EVOXX POLISHED RECYCLED LC

Each Evoxx Polished Recycled LC ball pen is printed with "Recycled Material" on the back.

## Push ball pen

# Visible parts made from recycled material,

glossy opaque barrel with matt accents, lacquered clip: glossy gold, glossy silver, matt black durable senator® magic flow G2 refill (1.0 mm), writing length up to 5,000 m, ink colour: blue or black