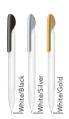

# Visible parts made from recycled material,

glossy opaque barrel with matt accents, lacquered clip: glossy gold, glossy silver, matt black durable senator® magic flow G2 refill (1.0 mm), writing length up to 5,000 m, ink colour: blue or black