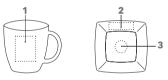

## **BRANDING / AREA**

| Outside | 1 | 1c - 5c Print | 30 x 40 mm |
|---------|---|---------------|------------|
| Saucer  | 2 | 1c – 5c Print | 55 x 15 mm |
|         | 3 | 1c - 5c Print | Ø 25 mm    |