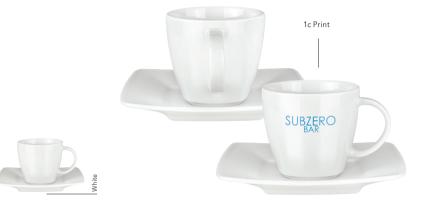

#### Espresso Set

Porcelain cup with saucer, high gloss white

Height: ~55 mm Diameter: ~60 mm Capacity: ~0.08 ℓ Diameter saucer: ~116 mm