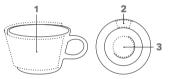

## **BRANDING / AREA**

| Cup    | 1 | 1c - 5c Print | 175 x 50 mm |
|--------|---|---------------|-------------|
| Saucer | 2 | 1c - 5c Print | 40 x 20 mm  |
|        | 3 | 1c - 5c Print | Ø 55 mm     |