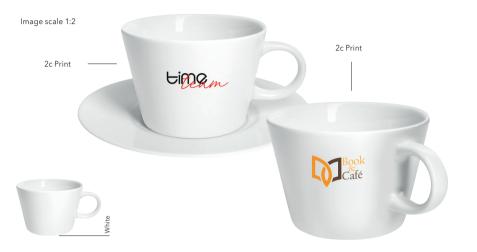

## Small porcelain cup with saucer 0965

In classic design, high-gloss white, suitable for coffee pod machines

#### Small porcelain cup 0965-T

in classic design, high-gloss white, suitable for coffee pod machines

Height: ~65 mm Diameter: ~90 mm Capacity: ~0.18 ℓ Diameter saucer: ~150 mm