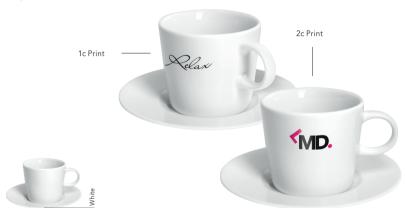

#### Espresso Set

Porcelain espresso cup and saucer, glossy white, suitable for coffee pod machines

Height: ~67 mm Diameter: ~67 mm Capacity: ~0.08 ℓ Diameter saucer: ~120 mm

#### **BRANDING / AREA**

| Cup    | 1 | 1c - 5c Print | 150 x 45 mm |
|--------|---|---------------|-------------|
| Saucer | 2 | 1c - 5c Print | 40 x 15 mm  |
|        | 3 | 1c - 5c Print | Ø 45 mm     |
|        |   |               |             |