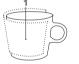

#### **BRANDING / AREA**

| Cup    | 1 | 1c - 5c Print | 150 x 45 mm |
|--------|---|---------------|-------------|
| Saucer | 2 | 1c - 5c Print | 40 x 15 mm  |
|        | 3 | 1c - 5c Print | Ø 45 mm     |
|        |   |               |             |