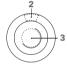

#### **BRANDING / AREA**

| Cup    | 1 | 1c - 5c Print | 150 x 45 mm |
|--------|---|---------------|-------------|
| Saucer | 2 | 1c - 5c Print | 40 x 15 mm  |
|        | 3 | 1c - 5c Print | Ø 45 mm     |
|        |   |               |             |