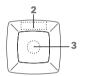

### **BRANDING / AREA**

| Outside | 1 | 1c - 5c Print | 40 x 50 mm |
|---------|---|---------------|------------|
| saucer  | 2 | 1c - 5c Print | 70 x 20 mm |
|         | 3 | 1c - 5c Print | Ø 35 mm    |
|         |   |               |            |