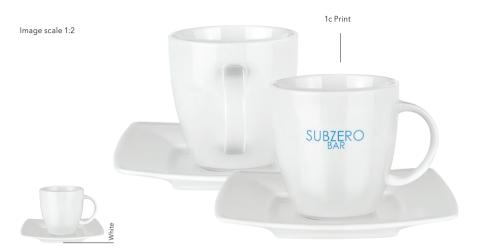

#### Coffee set

Porcelain cup with saucer, high-gloss white, suitable for coffee pod machines

Height: ~82 mm
Diameter: ~80 mm
Capacity: ~0.2  $\ell$ Diameter saucer: ~148 mm