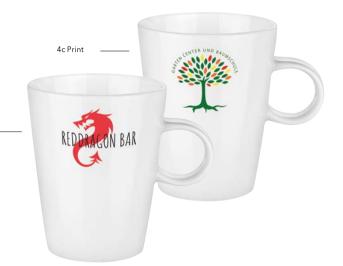

# **CHARISMA**

2c Print

Image scale 1:2

## High porcelain mug

with small handle, high-gloss white

Height:  $\sim 100 \text{ mm}$ Diameter:  $\sim 82 \text{ mm}$ Capacity:  $\sim 0.25 \ \ell$ 

### **BRANDING / AREA**

|         |   | 10 00111110   | 100 x 00 11111 |
|---------|---|---------------|----------------|
| Outside | 1 | 1c - 5c Print | 160 x 35 mm    |