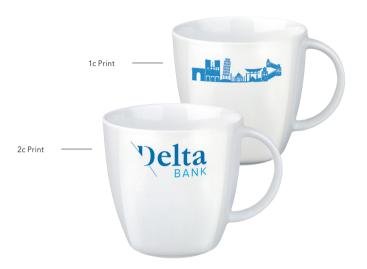

#### **BRANDING / AREA**

| Outside | 1 | 1c - 5c Print | 40 x 50 mm |
|---------|---|---------------|------------|