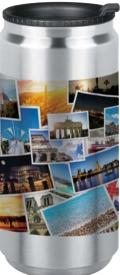

# KING CAN

Image scale 1:2

Sublimation

## Vacuum thermo mug

double-walled 18/8 stainless steel, with black plastic lid

Height:  $\sim 149 \text{ mm}$ Diameter:  $\sim 71 \text{ mm}$ Capacity:  $\sim 0.33 \text{ }\ell$ 

**SERVICES** 

Individually packed in cardboard box Express Service (Online Portal)

## **BRANDING / AREA**

Outside

1 Sublimation (White prints will show silver coloured) 150 x 80 mm