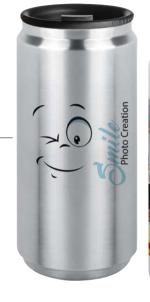

# KING CAN

Image scale 1:2

Sublimation

## Vacuum thermo mug

double-walled 18/8 stainless steel, with black plastic lid

Height:  $\sim 149 \text{ mm}$ Diameter:  $\sim 71 \text{ mm}$ Capacity:  $\sim 0.33 \text{ }\ell$ 

**SERVICES** 

Individually packed in cardboard box Express Service (Online Portal)

## **BRANDING / AREA**

Outside

1 Sublimation (White prints will show silver coloured) 150 x 80 mm