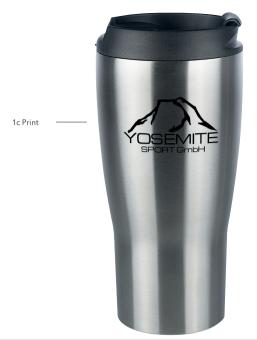

## Large vacuum thermo mug

Double-walled 18/8 stainless steel, with black plastic lid

Height:  $\sim 175 \text{ mm}$ Diameter:  $\sim 82 \text{ mm}$ Capacity:  $\sim 0.4 \text{ }\ell$ 

### **BRANDING / AREA**

| Outside | 1 | 1c - 5c Print | 60 x 60 mm |
|---------|---|---------------|------------|
|         | 2 | Engraving     | 20 x 60 mm |